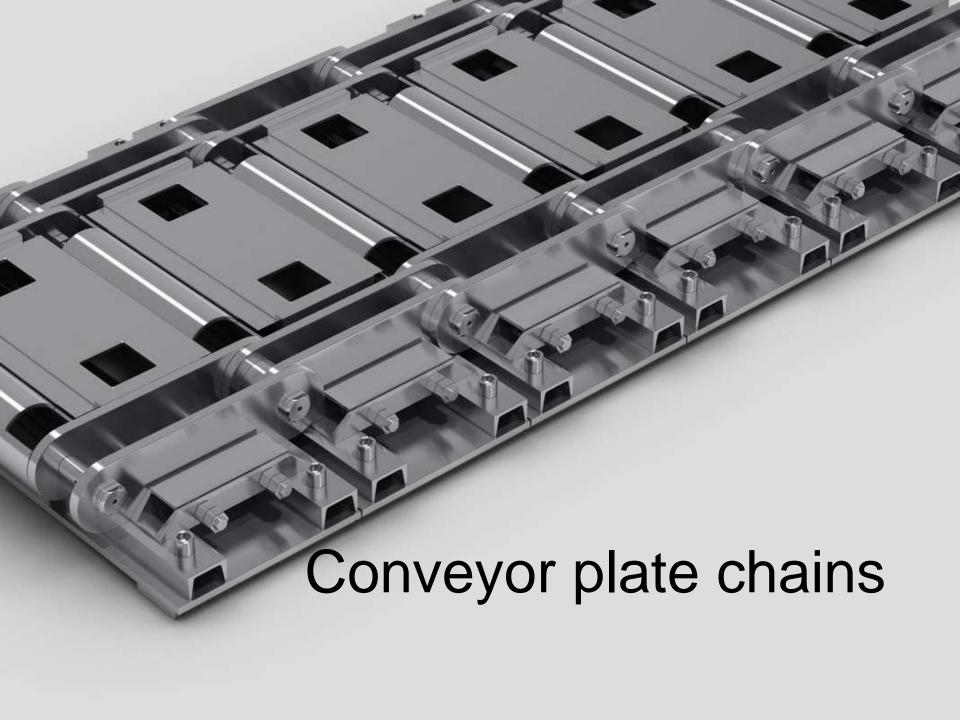

#### Plate conveyor chains

Chains of this type can be used to transport different kind of materials and products

This kind of chains are used to transport heavy loads

Perfect – if you want strength and durability