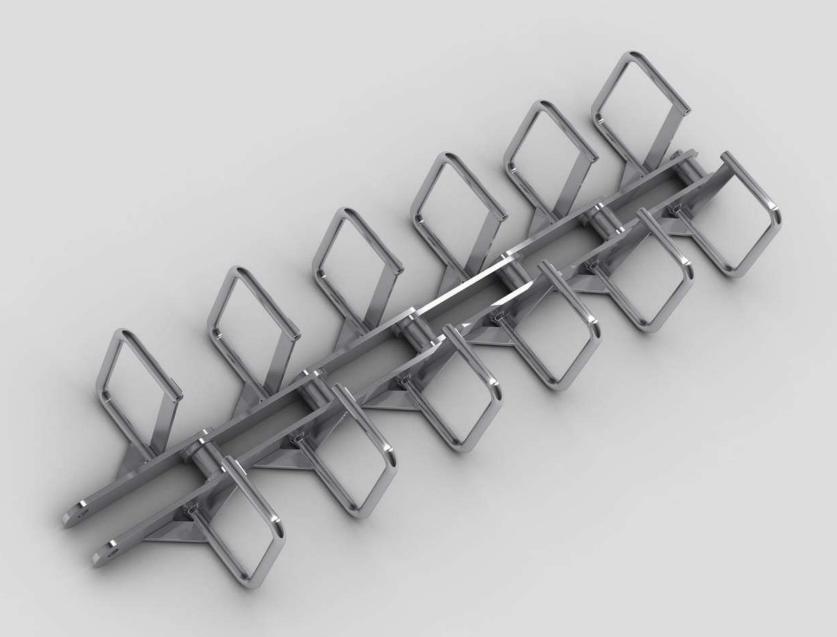

### Lifting conveyor chains

This kind of chain is mounted under or sideways of a rubber tape.

Dimensions and a type of rubber tape depens of client demand