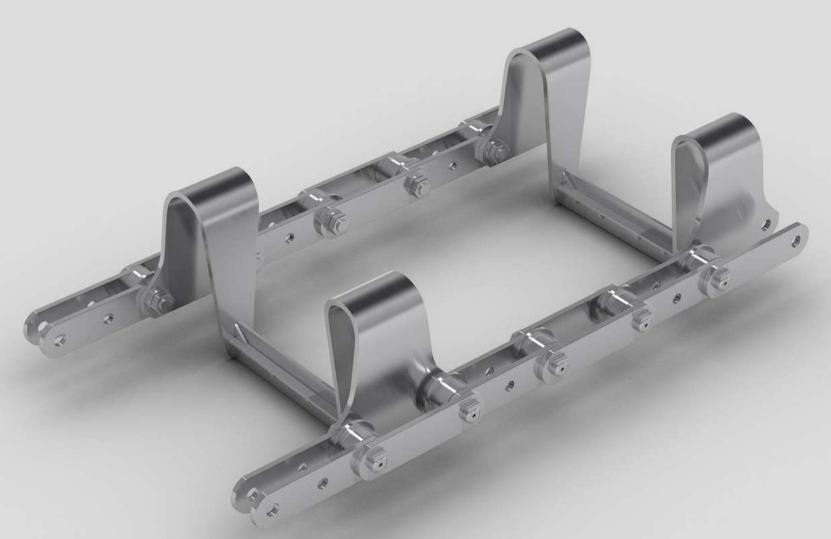

### Lifting conveyor chains

This kind of chain is mounted under or sideways of a rubber tape.

Dimensions and a type of rubber tape depens of client demand