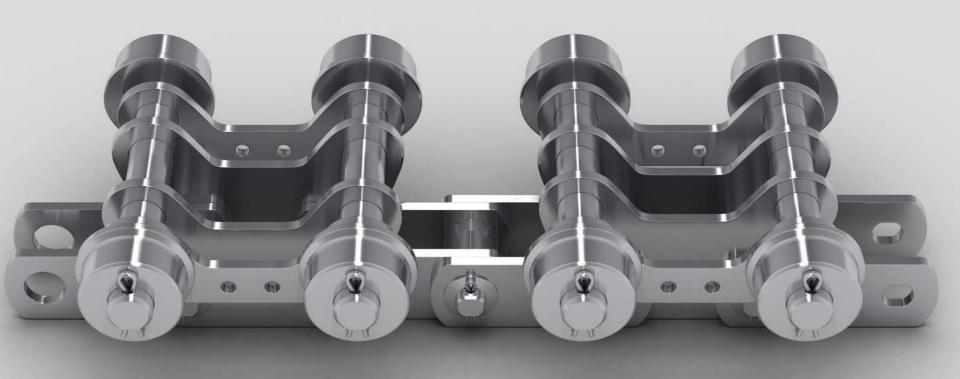

# Roller chains with REX-plate type

# Roller chains with REX-type plates

This chains can be used in different kind of sorting machines