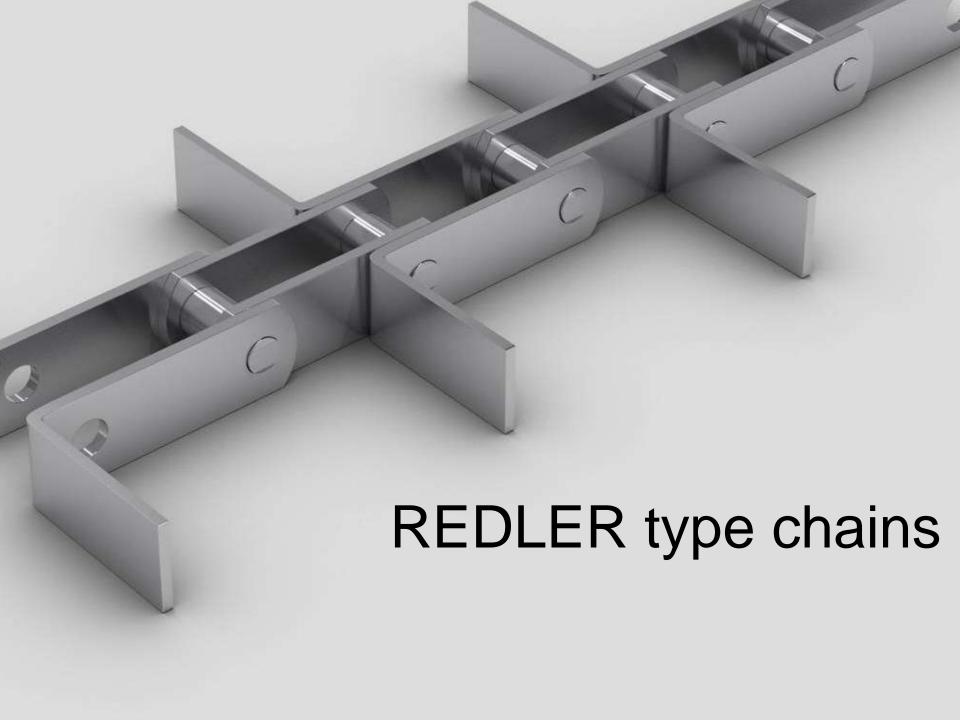

### REDLER type chains

This kind of chains are used to transport different kind of fodder, flour, granulated products, or biomass. This kind of chains are of very long durability and reliability.