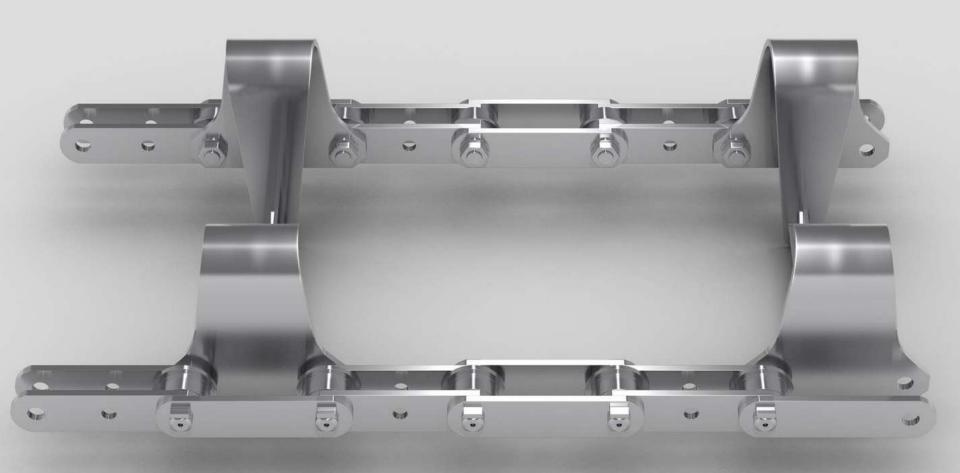

### Lifting conveyor chains

This kind of chain is mounted under or sideways of a rubber tape.

Dimensions and a type of rubber tape depens of client demand