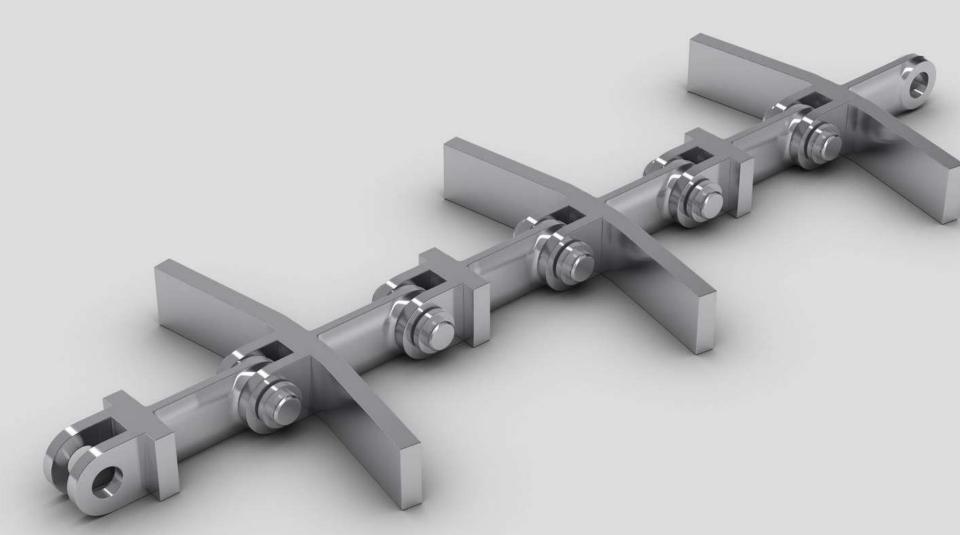

### Scraper chains

Shape of a scraper depends on client's demand

This kind of chain is made of heat treated steel to obtain a proper hardness

Chains are produced from highest quality certificated materials