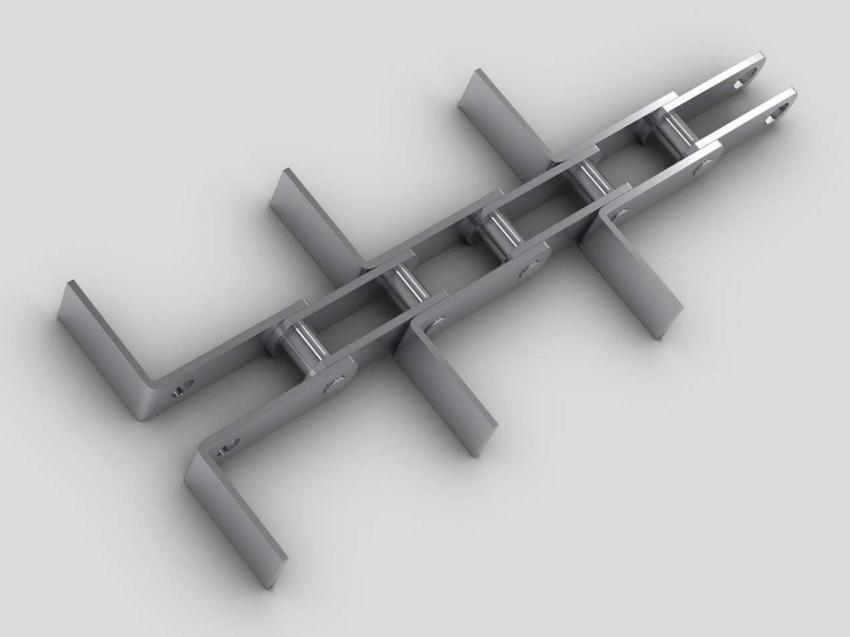

### Scraper chains

Shape of a scraper depends on client's demand

This kind of chain is made of heat treated steel to obtain a proper hardness

Chains are produced from highest quality certificated materials