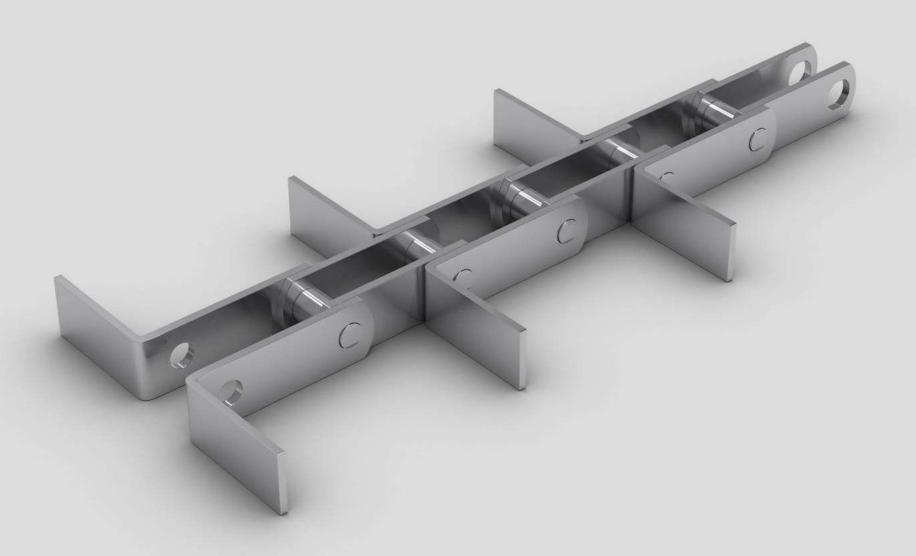

### Scraper chains

Shape of a scraper depends on client's demand

This kind of chain is made of heat treated steel to obtain a proper hardness

Chains are produced from highest quality certificated materials