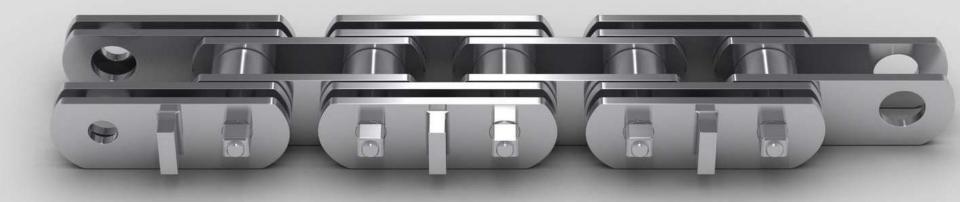

# Roller chains with REX-plate type

# Roller chains with REX-type plates

This chains can be used in different kind of sorting machines