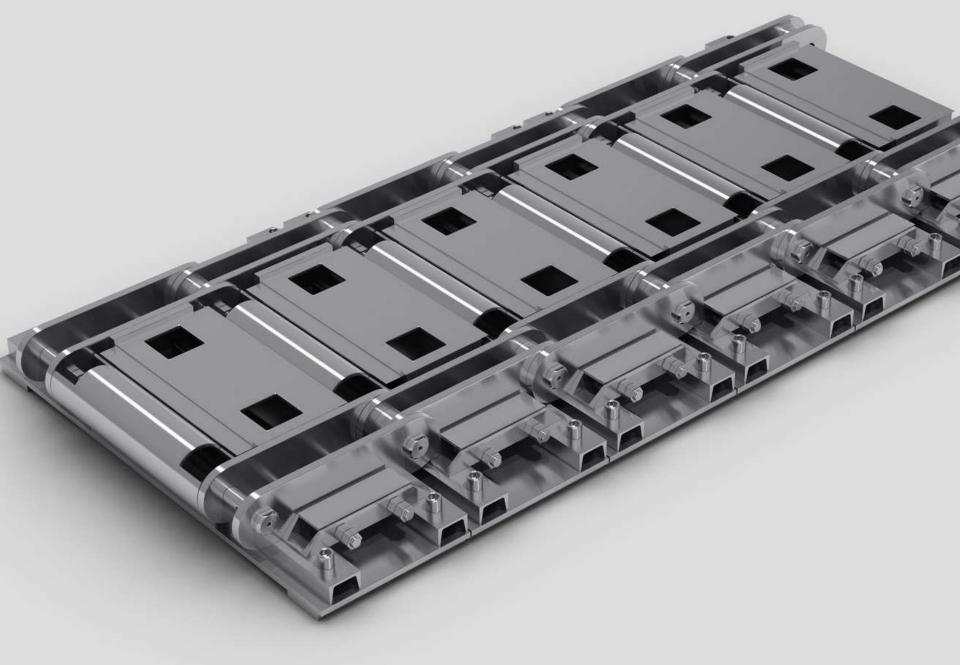

#### Plate conveyor chains

Chains of this type can be used to transport different kind of materials and products

This kind of chains are used to transport heavy loads

Perfect – if you want strength and durability