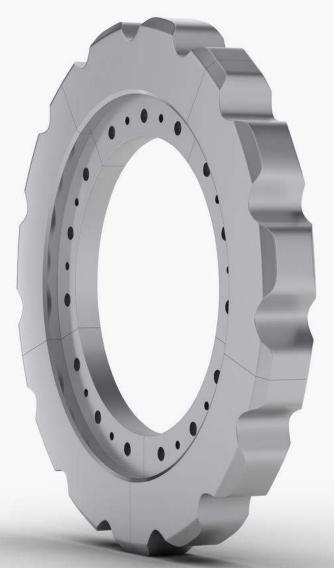

#### Sprocket wheels

for different kind of chains

Sprocket wheels are produced according to norms and with precise CNC machine tooling.

Proper heat treatment makes them reliable even in rough working environment

Teeth of sprocket wheels are induction hardened what makes them more reliable

Sprocket wheels can be with hub or without hub