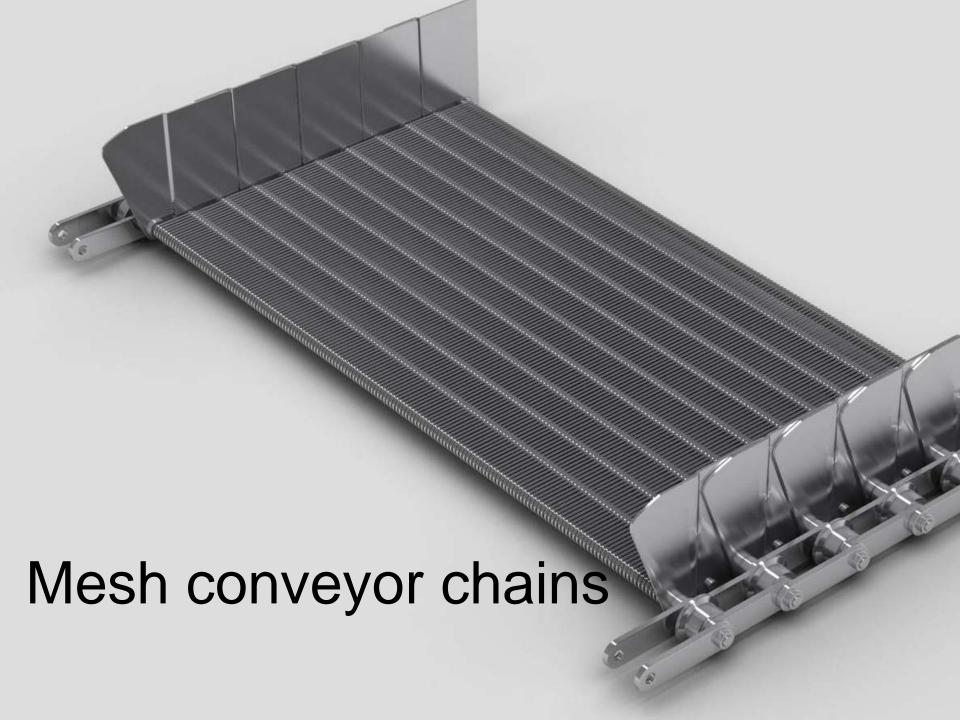

### Mesh conveyor chains

Made of high durability type of steels

Ready to work in high temperature

Ready to work in acidified, alkaline or chemical aggressive environment