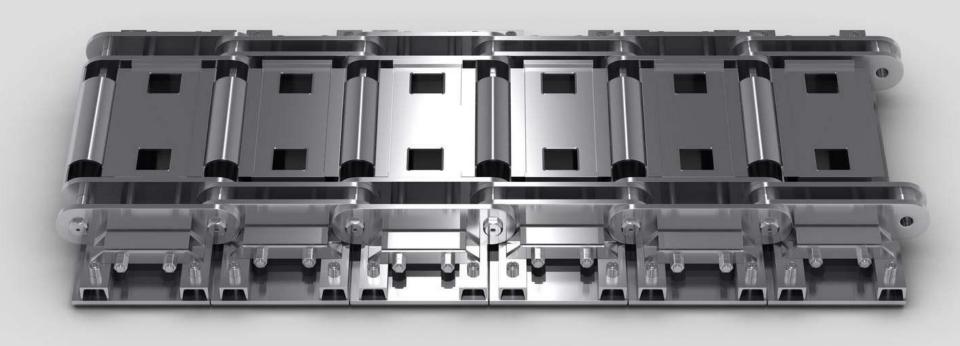

#### Plate conveyor chains

Chains of this type can be used to transport different kind of materials and products

This kind of chains are used to transport heavy loads

Perfect – if you want strength and durability