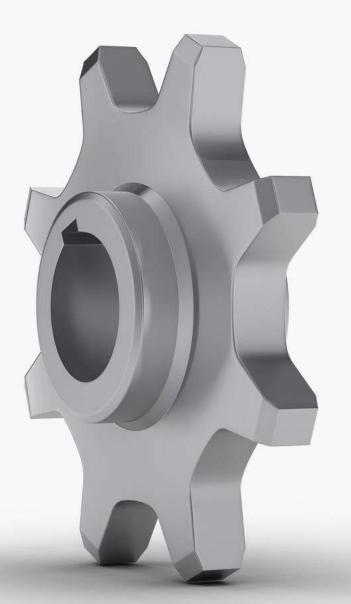

#### Sprocket wheels

for different kind of chains

Sprocket wheels are produced according to norms and with precise CNC machine tooling.

Proper heat treatment makes them reliable even in rough working environment

Teeth of sprocket wheels are induction hardened what makes them more reliable

Sprocket wheels can be with hub or without hub