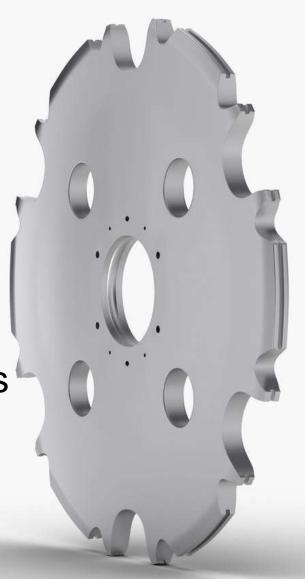

#### Sprocket wheels

for different kind of chains

Sprocket wheels are produced according to norms and with precise CNC machine tooling.

Proper heat treatment makes them reliable even in rough working environment

Teeth of sprocket wheels are induction hardened what makes them more reliable

Sprocket wheels can be with hub or without hub

#### Sprocket wheels

Star wheels

They are produced as a divided wheel type. It makes replacement proces more easier.

Sprocket wheels are heat treated to be more reliable and to increase their durability

## Special sprocket wheels

Special sprocket wheels are made according to our cients' technical documentation

Sprocket wheels can be heat treated, black oxide treated. They can be produced with a demanded by our clients material