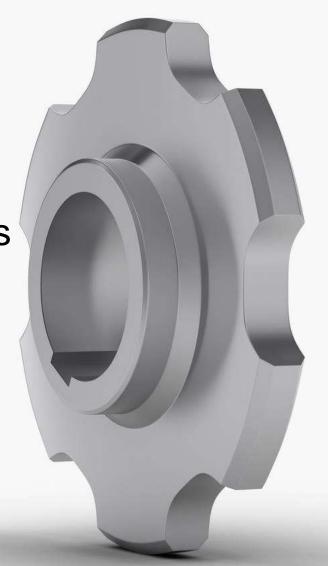

#### Sprocket wheels

Star wheels

They are produced as a divided wheel type. It makes replacement proces more easier.

Sprocket wheels are heat treated to be more reliable and to increase their durability