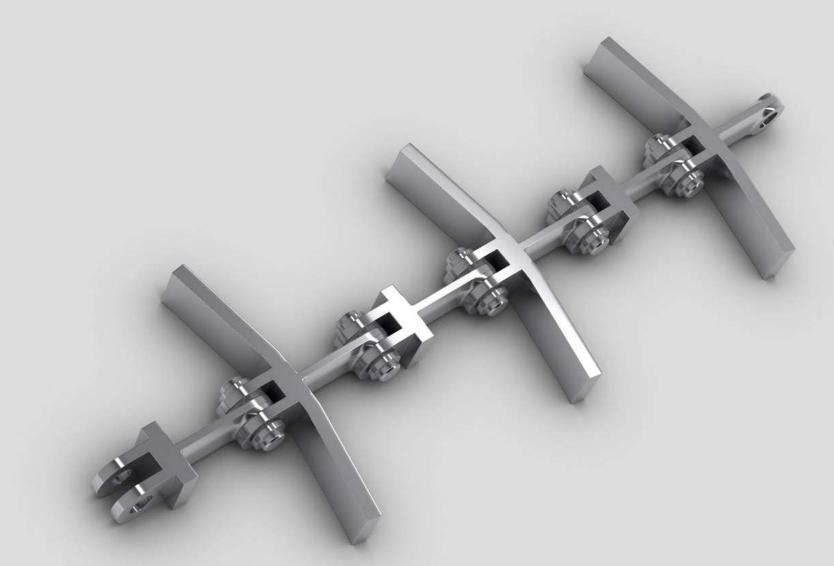

# Roller chains with REX-plate type

# Roller chains with REX-type plates

This chains can be used in different kind of sorting machines