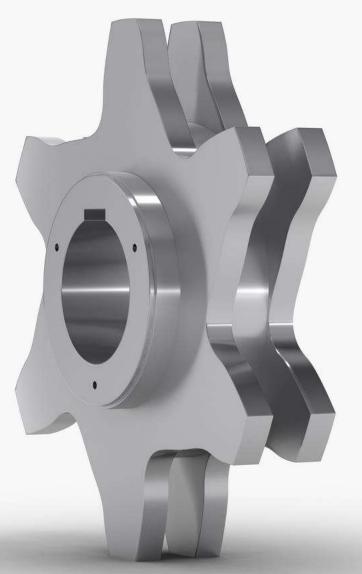

#### Sprocket wheels

Star wheels

They are produced as a divided wheel type. It makes replacement proces more easier.

Sprocket wheels are heat treated to be more reliable and to increase their durability