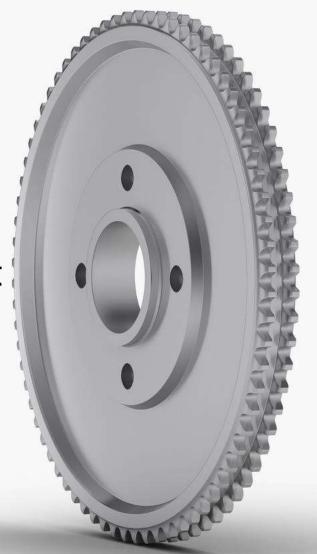

#### Sprocket wheels

for different kind of chains

Sprocket wheels are produced according to norms and with precise CNC machine tooling.

Proper heat treatment makes them reliable even in rough working environment

Teeth of sprocket wheels are induction hardened what makes them more reliable

Sprocket wheels can be with hub or without hub