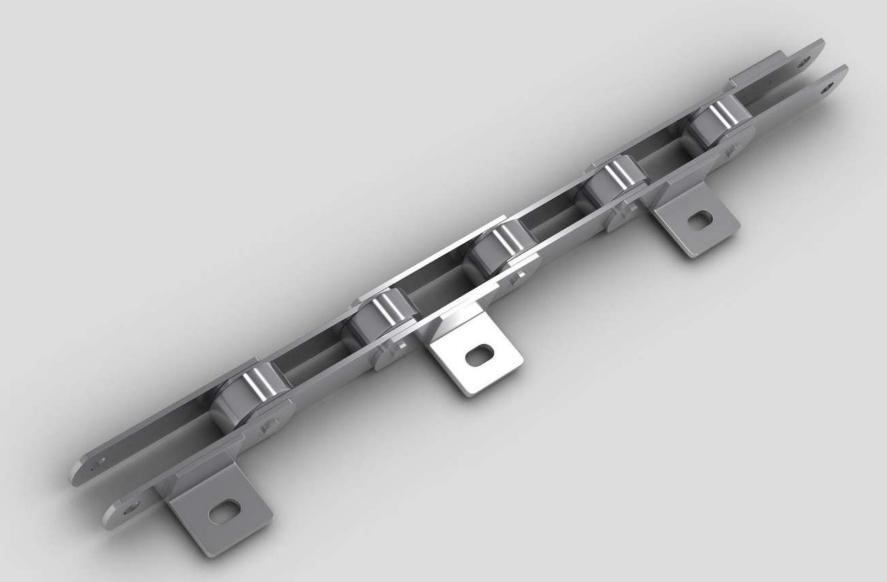

#### Plate conveyor chains

Chains of this type can be used to transport different kind of materials and products

This kind of chains are used to transport heavy loads

Perfect – if you want strength and durability