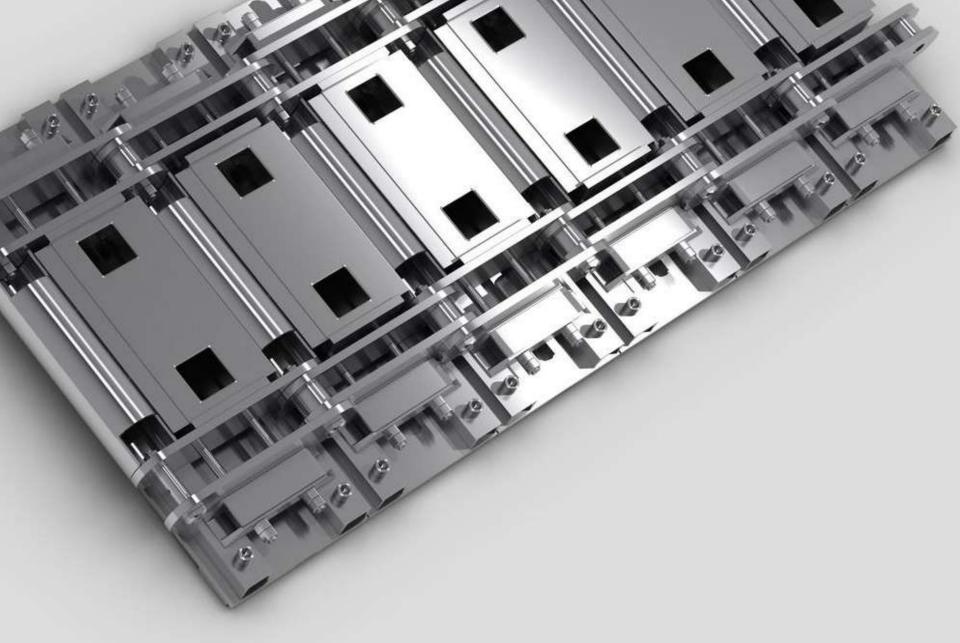

#### Plate conveyor chains

Chains of this type can be used to transport different kind of materials and products

This kind of chains are used to transport heavy loads

Perfect – if you want strength and durability