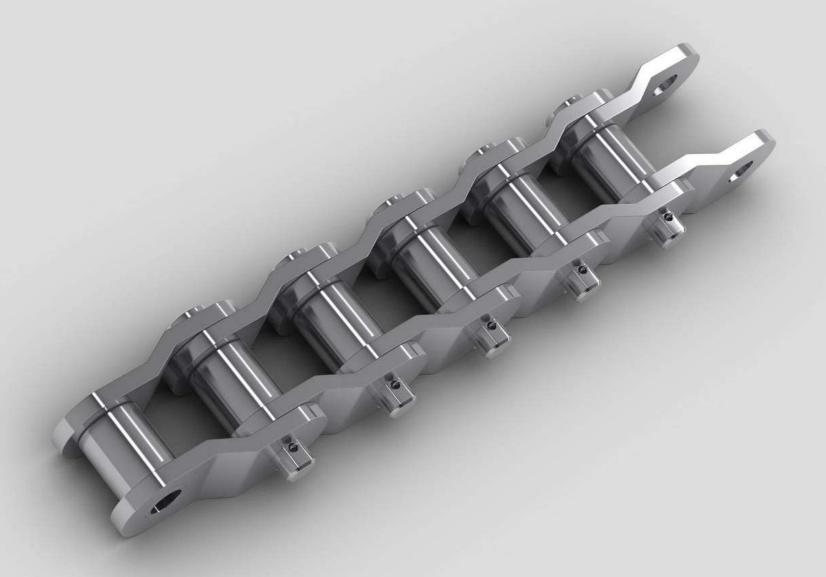

#### Plate conveyor chains

Chains of this type can be used to transport different kind of materials and products

This kind of chains are used to transport heavy loads

Perfect – if you want strength and durability