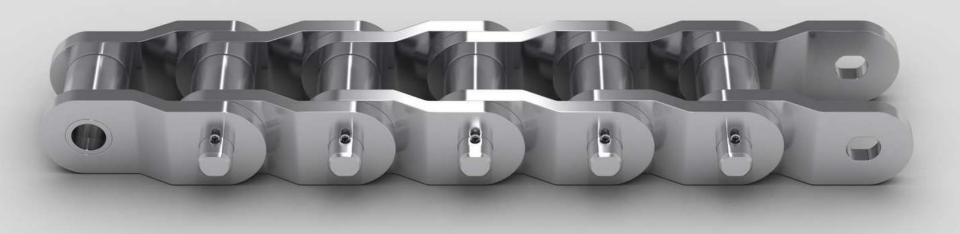

# Roller chains with REX-plate type

# Roller chains with REX-type plates

This chains can be used in different kind of sorting machines