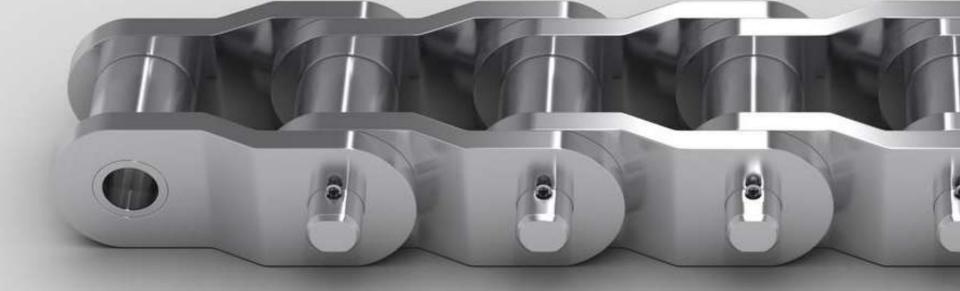

# Roller chains with REX-plate type

# Roller chains with REX-type plates

This chains can be used in different kind of sorting machines