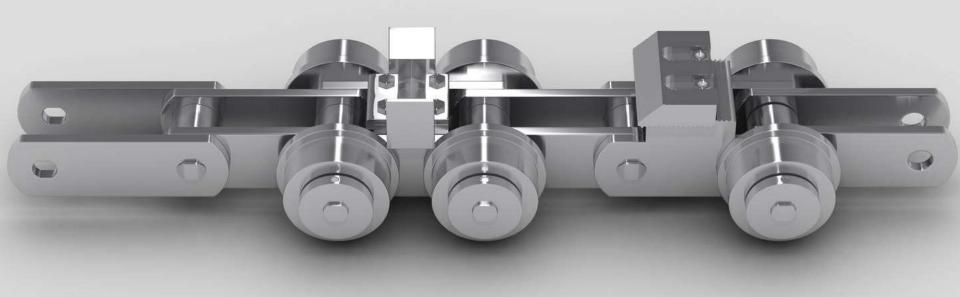

#### Plate conveyor chains

Chains of this type can be used to transport different kind of materials and products

This kind of chains are used to transport heavy loads

Perfect – if you want strength and durability