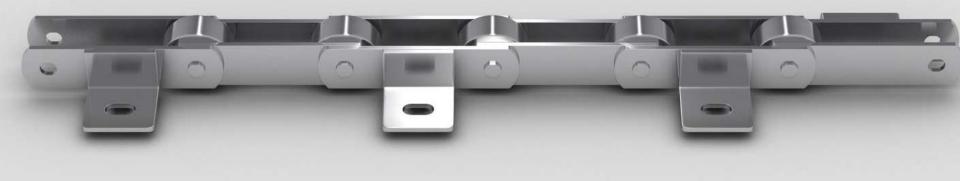

#### Plate conveyor chains

Chains of this type can be used to transport different kind of materials and products

This kind of chains are used to transport heavy loads

Perfect – if you want strength and durability