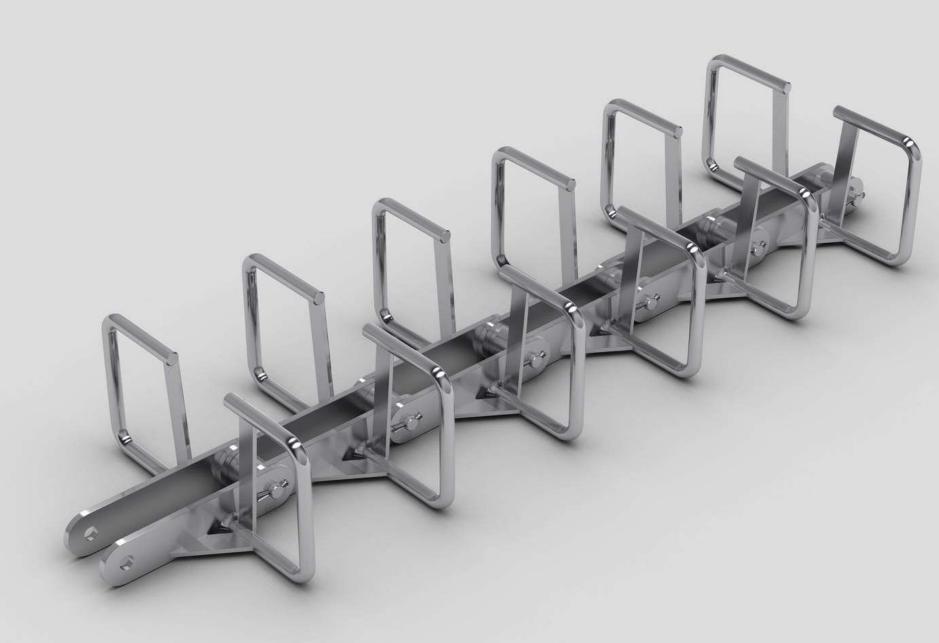

### Lifting conveyor chains

This kind of chain is mounted under or sideways of a rubber tape.

Dimensions and a type of rubber tape depens of client demand