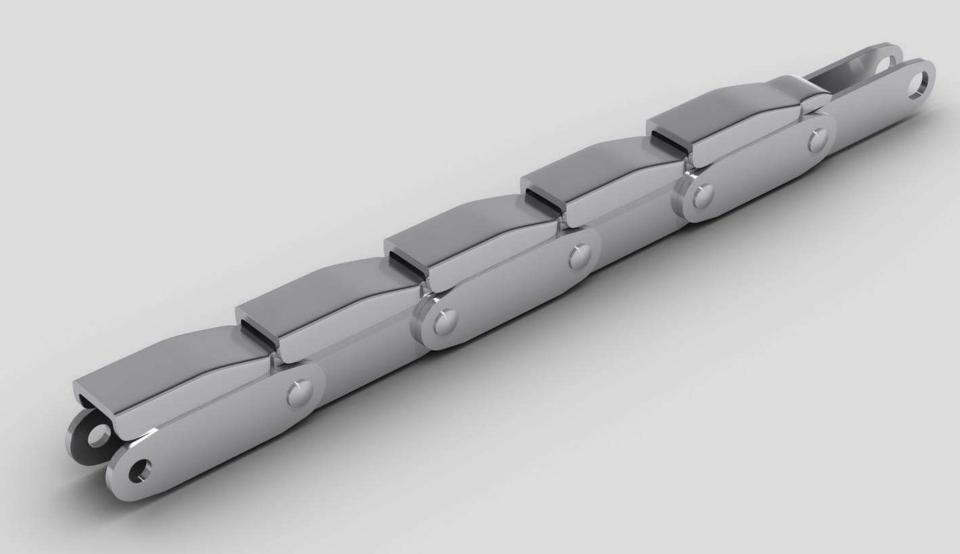

# Roller chains with REX-plate type

# Roller chains with REX-type plates

This chains can be used in different kind of sorting machines