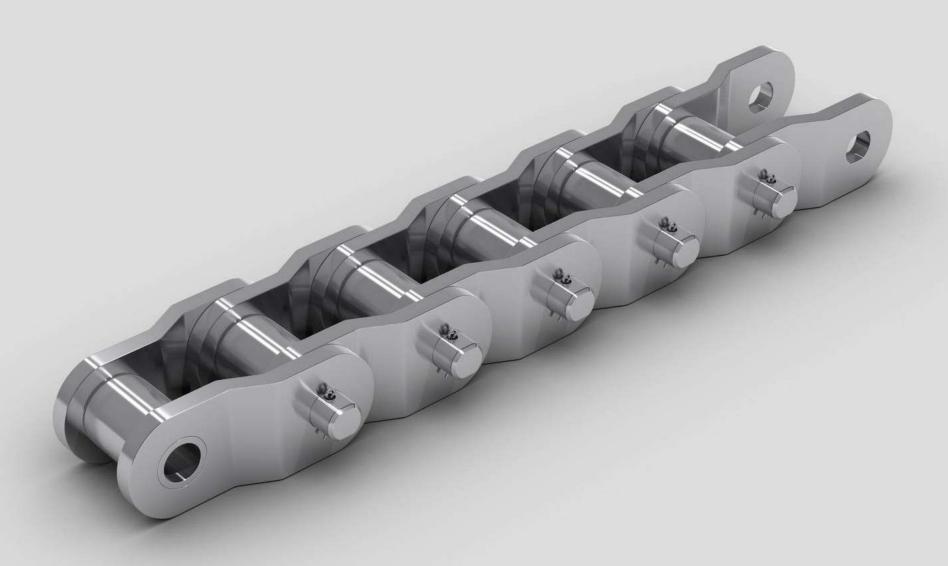

#### Plate conveyor chains

Chains of this type can be used to transport different kind of materials and products

This kind of chains are used to transport heavy loads

Perfect – if you want strength and durability