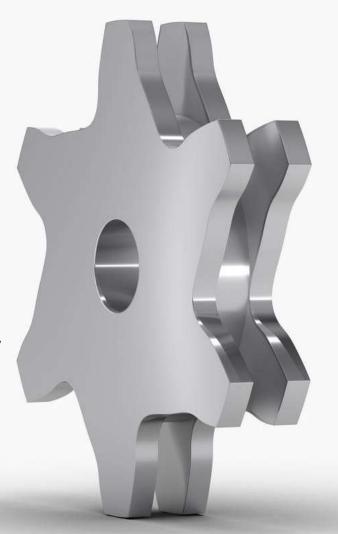

#### Sprocket wheels

for different kind of chains

Sprocket wheels are produced according to norms and with precise CNC machine tooling.

Proper heat treatment makes them reliable even in rough working environment

Teeth of sprocket wheels are induction hardened what makes them more reliable

Sprocket wheels can be with hub or without hub

#### Sprocket wheels

Star wheels

They are produced as a divided wheel type. It makes replacement proces more easier.

Sprocket wheels are heat treated to be more reliable and to increase their durability

## Special sprocket wheels

Special sprocket wheels are made according to our cients' technical documentation

Sprocket wheels can be heat treated, black oxide treated. They can be produced with a demanded by our clients material