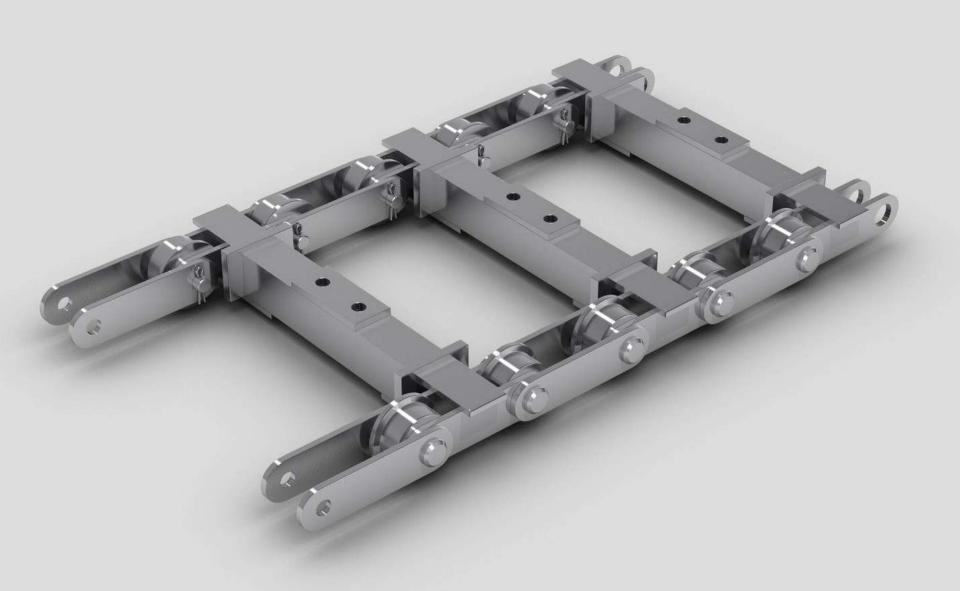

# Roller chains with REX-plate type

# Roller chains with REX-type plates

This chains can be used in different kind of sorting machines