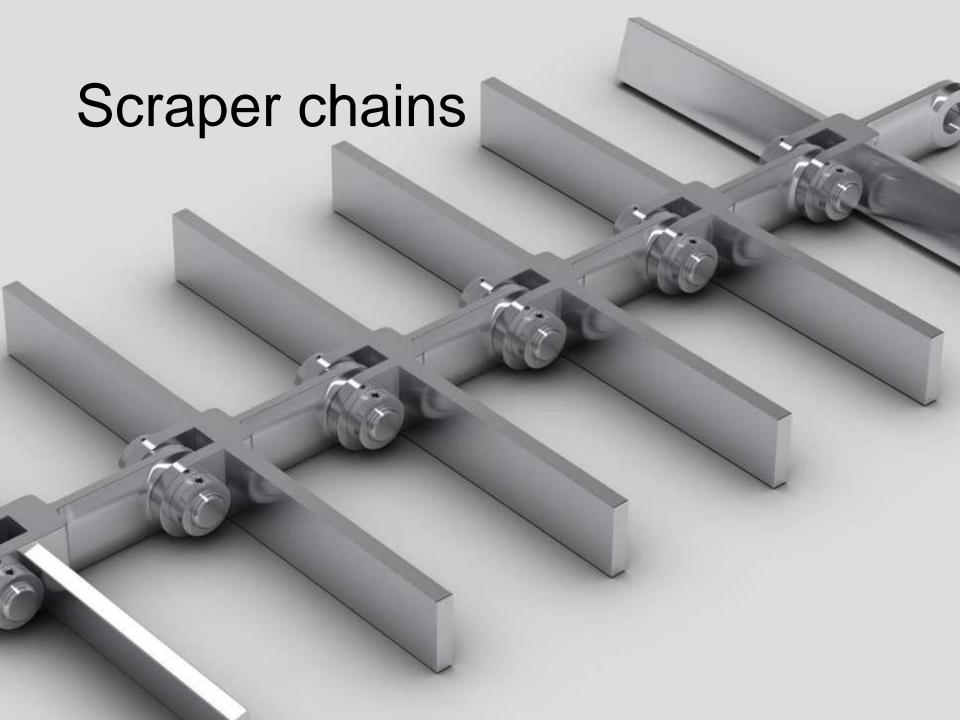

### Scraper chains

Shape of a scraper depends on client's demand

This kind of chain is made of heat treated steel to obtain a proper hardness

Chains are produced from highest quality certificated materials