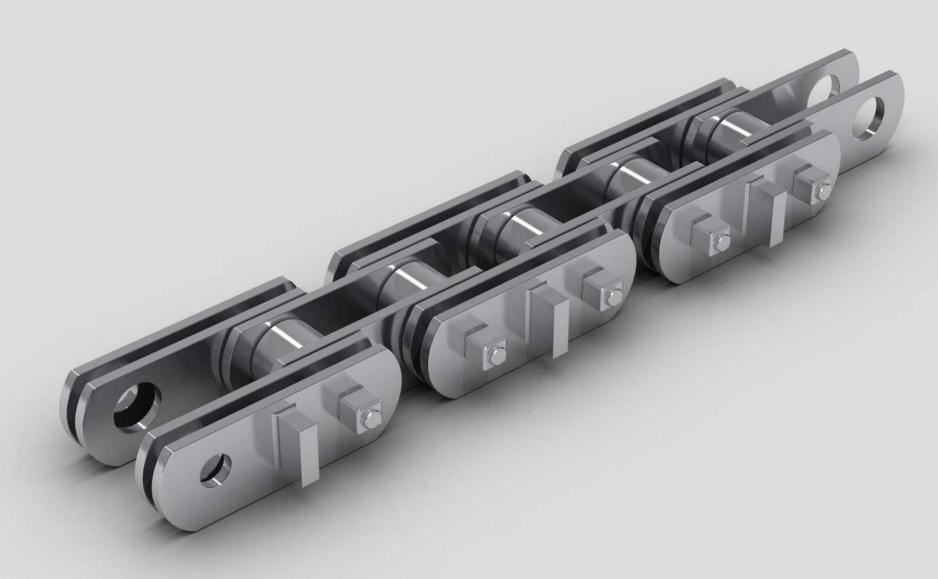

# Roller chains with REX-plate type

# Roller chains with REX-type plates

This chains can be used in different kind of sorting machines