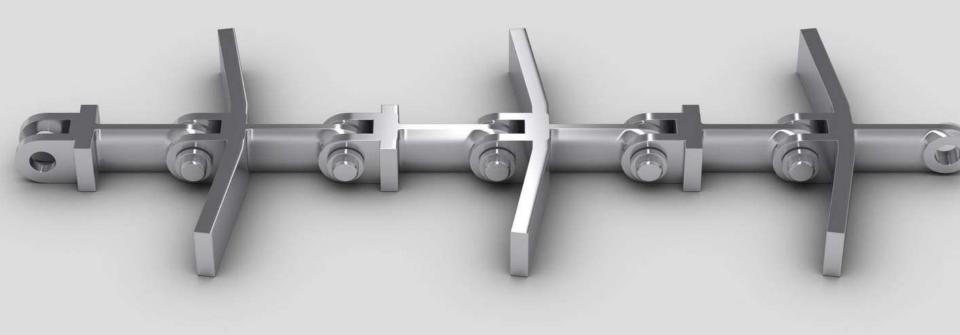

### Scraper chains

Shape of a scraper depends on client's demand

This kind of chain is made of heat treated steel to obtain a proper hardness

Chains are produced from highest quality certificated materials