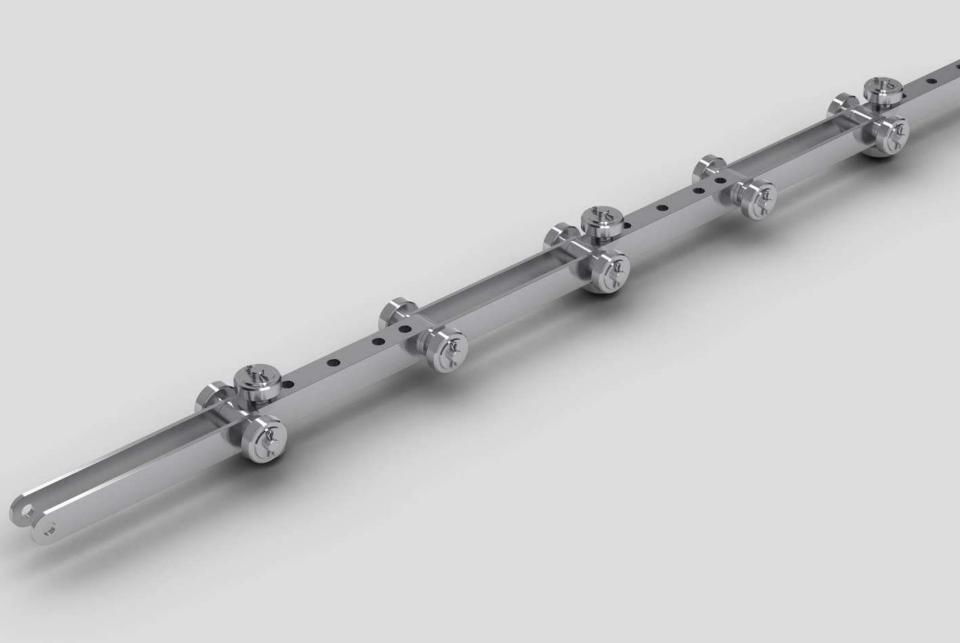

# Roller chains with REX-plate type

# Roller chains with REX-type plates

This chains can be used in different kind of sorting machines