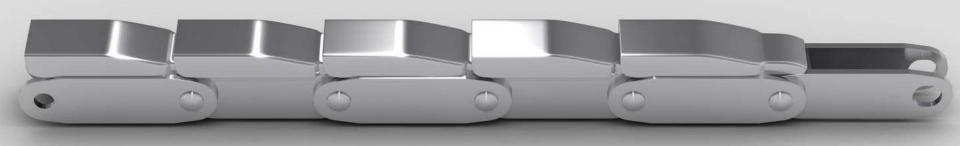

#### Plate conveyor chains

Chains of this type can be used to transport different kind of materials and products

This kind of chains are used to transport heavy loads

Perfect – if you want strength and durability