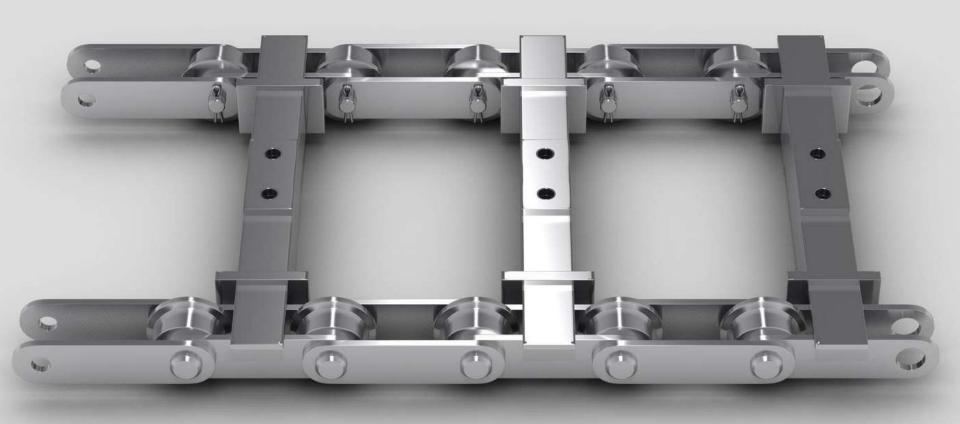

# Roller chains with REX-plate type

# Roller chains with REX-type plates

This chains can be used in different kind of sorting machines