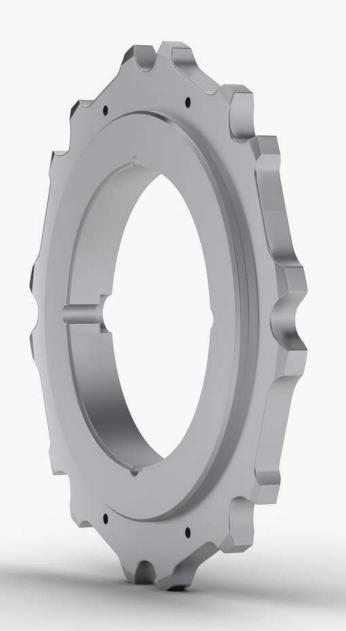

#### Sprocket wheels

for different kind of chains

Sprocket wheels are produced according to norms and with precise CNC machine tooling.

Proper heat treatment makes them reliable even in rough working environment

Teeth of sprocket wheels are induction hardened what makes them more reliable

Sprocket wheels can be with hub or without hub

#### Sprocket wheels

Star wheels

They are produced as a divided wheel type. It makes replacement proces more easier.

Sprocket wheels are heat treated to be more reliable and to increase their durability

## Special sprocket wheels

Special sprocket wheels are made according to our cients' technical documentation

Sprocket wheels can be heat treated, black oxide treated. They can be produced with a demanded by our clients material