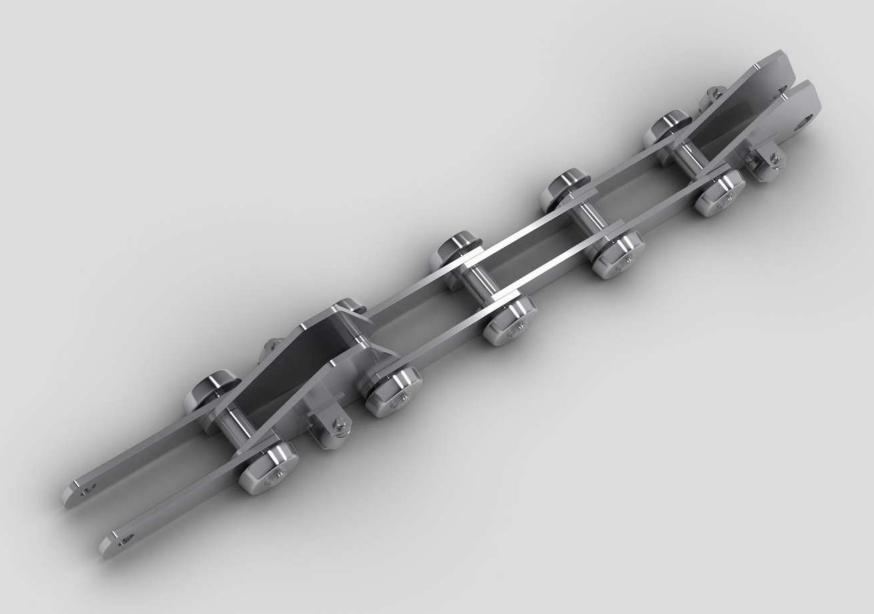

### Scraper chains

Shape of a scraper depends on client's demand

This kind of chain is made of heat treated steel to obtain a proper hardness

Chains are produced from highest quality certificated materials